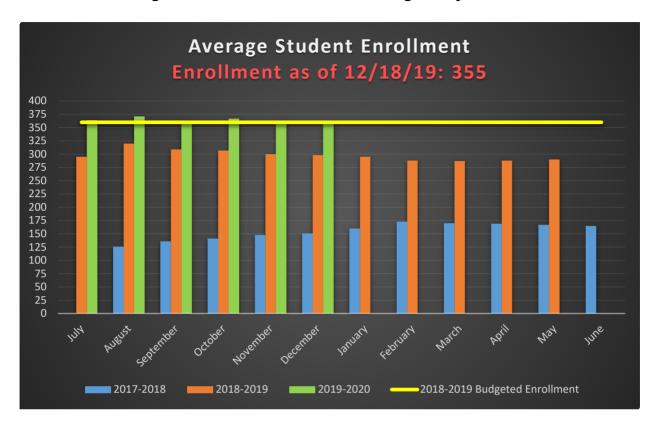

**Average Student Enrollment and Average Daily Attendance** 

Budgeted FSP Revenue vs. Current Summary of Finances and Administrative Cost Ratio

| Sam Houston State University Charter School 2019-2020 Financial Trend Analysis              |        |        |               |               |                |                 |     |     |     |     |     |     |     |      |
|---------------------------------------------------------------------------------------------|--------|--------|---------------|---------------|----------------|-----------------|-----|-----|-----|-----|-----|-----|-----|------|
| Month                                                                                       | Jul    | Aug    | Sep           | Oct           | Nov            | Dec             | Jan | Feb | Mar | Apr | May | Jun | Jul | Aug  |
| Percent of Year Complete                                                                    |        |        | 8%            | 17%           | 25%            | 33%             | 42% | 50% | 58% | 67% | 75% | 83% | 92% | 100% |
| Statement of Activities                                                                     |        |        |               |               |                |                 |     |     |     |     |     |     |     |      |
| Total FSP Revenue YTD                                                                       |        |        | \$ 255,771.00 | \$ 512,851.00 | \$ 768,538.00  | \$ 1,020,021.00 |     |     |     |     |     |     |     |      |
| Total ASF Revenue YTD (Instructional Materials) \$ - \$ 11,391.00 \$ 15,711.00 \$ 24,131.00 |        |        |               |               |                |                 |     |     |     |     |     |     |     |      |
| Total FSP Settle-Up Funds YTD (From FY19)                                                   |        |        | \$ 16,134.00  | \$ 16,134.00  | \$ 16,134.00   | \$ 16,134.00    |     |     |     |     |     |     |     |      |
| Total Expenses YTD                                                                          |        |        | \$ 210,305.36 | \$ 421,092.44 | \$ 690,760.56  | \$ 908,589.80   |     |     |     |     |     |     |     |      |
| Statistics                                                                                  |        |        |               |               |                |                 |     |     |     |     |     |     |     |      |
| Total Monthly FSP Revenue                                                                   |        |        | \$ 255,771.00 | \$ 257,080.00 | \$ 255,687.00  | \$ 251,483.00   |     |     |     |     |     |     |     |      |
| Total Monthly Expenses                                                                      |        |        | \$ 210,305.36 | \$ 210,787.08 | \$ 269,668.12  | \$ 217,829.24   |     |     |     |     |     |     |     |      |
| Cash Flow (Red if negative; Green if positive)                                              |        |        | \$ 45,465.64  | \$ 46,292.92  | \$ (13,981.12) | \$ 33,653.76    |     |     |     |     |     |     |     |      |
| Enrollment and Attendance                                                                   |        |        |               |               |                |                 |     |     |     |     |     |     |     |      |
| Average Enrollment for the Month (Budget for 36                                             | 364    | 371    | 362           | 367           | 362            | 360             |     |     |     |     |     |     |     |      |
| Percent Attendance (Budget for 93%)                                                         | 97.79% | 96.87% | 95.02%        | 95.47%        | 93.86%         | 96.22%          |     |     |     |     |     |     |     |      |
| Enrollment - Budget to Actual                                                               | 4      | 11     | 2             | 7             | 2              | 0               |     |     |     |     |     |     |     |      |
| Charter FIRST Indicator                                                                     |        |        |               |               |                |                 |     |     |     |     |     |     |     |      |
| Indicator #3 - Administrative Cost Ratio                                                    |        |        | 0.074         | 0.098         | 0.167          | 0.073           |     |     |     |     |     |     |     |      |
| (Red if FAIL; Green if PASS)                                                                |        |        |               |               |                |                 |     |     |     |     |     |     |     |      |
|                                                                                             |        |        |               |               |                |                 |     |     |     |     |     |     |     |      |