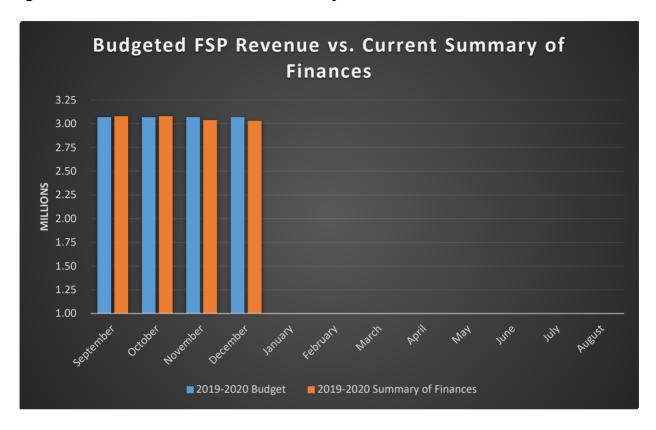

**Average Student Enrollment and Average Daily Attendance** 

Budgeted FSP Revenue vs. Current Summary of Finances and Administrative Cost Ratio

| Sam Houston State University Charter School 2019-2020 Financial Trend Analysis              |        |        |               |               |                |                 |     |     |     |     |     |     |     |      |
|---------------------------------------------------------------------------------------------|--------|--------|---------------|---------------|----------------|-----------------|-----|-----|-----|-----|-----|-----|-----|------|
| Month                                                                                       | Jul    | Aug    | Sep           | Oct           | Nov            | Dec             | Jan | Feb | Mar | Apr | May | Jun | Jul | Aug  |
| Percent of Year Complete                                                                    |        |        | 8%            | 17%           | 25%            | 33%             | 42% | 50% | 58% | 67% | 75% | 83% | 92% | 100% |
| Statement of Activities                                                                     |        |        |               |               |                |                 |     |     |     |     |     |     |     |      |
| Total FSP Revenue YTD                                                                       |        |        | \$ 255,771.00 | \$ 512,851.00 | \$ 768,538.00  | \$ 1,020,021.00 |     |     |     |     |     |     |     |      |
| Total ASF Revenue YTD (Instructional Materials) \$ - \$ 11,391.00 \$ 15,711.00 \$ 24,131.00 |        |        |               |               |                |                 |     |     |     |     |     |     |     |      |
| Total FSP Settle-Up Funds YTD (From FY19)                                                   |        |        | \$ 16,134.00  | \$ 16,134.00  | \$ 16,134.00   | \$ 16,134.00    |     |     |     |     |     |     |     |      |
| Total Expenses YTD                                                                          |        |        | \$ 210,305.36 | \$ 421,092.44 | \$ 690,760.56  | \$ 908,589.80   |     |     |     |     |     |     |     |      |
| Statistics                                                                                  |        |        |               |               |                |                 |     |     |     |     |     |     |     |      |
| Total Monthly FSP Revenue                                                                   |        |        | \$ 255,771.00 | \$ 257,080.00 | \$ 255,687.00  | \$ 251,483.00   |     |     |     |     |     |     |     |      |
| Total Monthly Expenses                                                                      |        |        | \$ 210,305.36 | \$ 210,787.08 | \$ 269,668.12  | \$ 217,829.24   |     |     |     |     |     |     |     |      |
| Cash Flow (Red if negative; Green if positive)                                              |        |        | \$ 45,465.64  | \$ 46,292.92  | \$ (13,981.12) | \$ 33,653.76    |     |     |     |     |     |     |     |      |
| Enrollment and Attendance                                                                   |        |        |               |               |                |                 |     |     |     |     |     |     |     |      |
| Average Enrollment for the Month (Budget for 36                                             | 364    | 371    | 362           | 367           | 362            | 360             |     |     |     |     |     |     |     |      |
| Percent Attendance (Budget for 93%)                                                         | 97.79% | 96.87% | 95.02%        | 95.47%        | 93.86%         | 96.22%          |     |     |     |     |     |     |     |      |
| Enrollment - Budget to Actual                                                               | 4      | 11     | 2             | 7             | 2              | 0               |     |     |     |     |     |     |     |      |
| Charter FIRST Indicator                                                                     |        |        |               |               |                |                 |     |     |     |     |     |     |     |      |
| Indicator #3 - Administrative Cost Ratio                                                    |        |        | 0.074         | 0.098         | 0.167          | 0.073           |     |     |     |     |     |     |     |      |
| (Red if FAIL; Green if PASS)                                                                |        |        |               |               |                |                 |     |     |     |     |     |     |     |      |
|                                                                                             |        |        |               |               |                |                 |     |     |     |     |     |     |     |      |

# Sam Houston State University Charter School 2019-2020 Year-to-Date Budget to Actual Report - Foundation School Program Revenue December 31, 2019 - Fiscal Year is 33% Complete

|                                                   | Amended         | Received and<br>Expended | Balance         | Percent<br>Complete |
|---------------------------------------------------|-----------------|--------------------------|-----------------|---------------------|
|                                                   | Budget          | Expended                 | Remaining       | Complete            |
| Revenues                                          |                 |                          |                 |                     |
| 5700 - Local Revenue                              | -               | -                        | -               |                     |
| 5800 - State Program Revenue (FSP and ASF)        | \$ 3,078,486.00 | \$ 1,044,152.00          | \$ 2,034,334.00 | 33.92%              |
| Total Revenues                                    | \$ 3,078,486.00 | \$1,044,152.00           | \$ 2,034,334.00 | 33.92%              |
| Expenditures                                      |                 |                          |                 |                     |
| 11 - Instruction                                  | \$ 2,008,026.00 | \$ 673,490.65            | \$ 1,334,535.35 | 33.54%              |
| 12 - Instructional Resources, Media Services      | -               | -                        | -               | -                   |
| 13 - Curriculum Dev. and Instructional Staff Dev. | \$ 10,150.00    | \$ 699.00                | \$ 9,451.00     | 6.89%               |
| 21 - Instructional Leadership                     | -               | -                        | -               | -                   |
| 23 - School Leadership                            | \$ 119,629.00   | \$ 37,392.74             | \$ 82,236.26    | 31.26%              |
| 31 - Guidance, Counseling, Evaluation Services    | -               | -                        | -               | -                   |
| 32 - Social Work Services                         | -               | -                        | -               | -                   |
| 33 - Health Services                              | -               | -                        | -               | -                   |
| 34 - Student Transportation                       | -               | -                        | -               | -                   |
| 35 - Food Services                                | -               | -                        | -               | -                   |
| 36 - Extracurricular Activities                   | -               | -                        | -               | -                   |
| 41 - General Administration                       | \$ 151,265.00   | \$ 66,619.97             | \$ 84,645.03    | 44.04%              |
| 51 - Facilities Maintenance and Operations        | \$ 478,941.00   | \$ 163,204.28            | \$ 315,736.72   | 34.08%              |
| 52 - Security and Monitoring Services             | -               | -                        | -               | -                   |
| 53 - Data Processing Services                     | -               | -                        | -               | -                   |
| 61 - Community Services                           | -               | -                        | -               | -                   |
| 71 - Debt Services                                | -               | -                        | -               | -                   |
| 81 - Fund Raising                                 | -               | <u> </u>                 | <u> </u>        | -                   |
| Total Expenditures                                | \$ 2,768,011.00 | \$ 941,406.64            | \$ 1,826,604.36 |                     |
| REVENUE OVER (UNDER) EXPENSE                      | \$ 310,475.00   | \$ 102,745.36            |                 |                     |
| Repayment of University Loan                      | \$ (132,250.00) |                          |                 |                     |
| Planned Carryforward                              | \$ 178,225.00   |                          |                 |                     |
| (Red if negative; Green if positive)              |                 |                          |                 |                     |