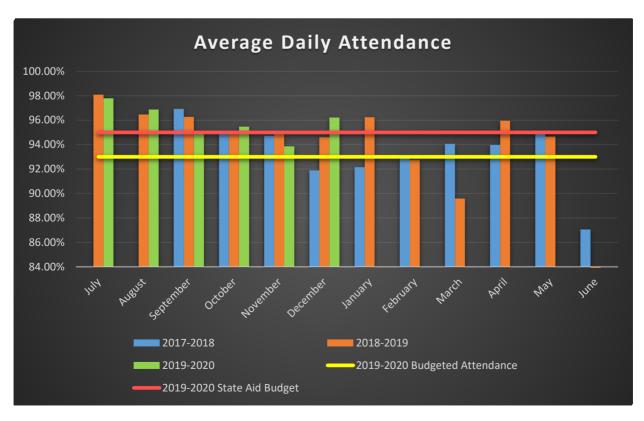

**Average Student Enrollment and Average Daily Attendance** 

Budgeted FSP Revenue vs. Current Summary of Finances and Administrative Cost Ratio

| Sam Houston State University Charter School 2019-2020 Financial Trend Analysis              |        |        |               |               |                |                 |     |     |     |     |     |     |     |      |
|---------------------------------------------------------------------------------------------|--------|--------|---------------|---------------|----------------|-----------------|-----|-----|-----|-----|-----|-----|-----|------|
| Month                                                                                       | Jul    | Aug    | Sep           | Oct           | Nov            | Dec             | Jan | Feb | Mar | Apr | May | Jun | Jul | Aug  |
| Percent of Year Complete                                                                    |        |        | 8%            | 17%           | 25%            | 33%             | 42% | 50% | 58% | 67% | 75% | 83% | 92% | 100% |
| Statement of Activities                                                                     |        |        |               |               |                |                 |     |     |     |     |     |     |     |      |
| Total FSP Revenue YTD                                                                       |        |        | \$ 255,771.00 | \$ 512,851.00 | \$ 768,538.00  | \$ 1,020,021.00 |     |     |     |     |     |     |     |      |
| Total ASF Revenue YTD (Instructional Materials) \$ - \$ 11,391.00 \$ 15,711.00 \$ 24,131.00 |        |        |               |               |                |                 |     |     |     |     |     |     |     |      |
| Total FSP Settle-Up Funds YTD (From FY19)                                                   |        |        | \$ 16,134.00  | \$ 16,134.00  | \$ 16,134.00   | \$ 16,134.00    |     |     |     |     |     |     |     |      |
| Total Expenses YTD                                                                          |        |        | \$ 210,305.36 | \$ 421,092.44 | \$ 690,760.56  | \$ 908,589.80   |     |     |     |     |     |     |     |      |
| Statistics                                                                                  |        |        |               |               |                |                 |     |     |     |     |     |     |     |      |
| Total Monthly FSP Revenue                                                                   |        |        | \$ 255,771.00 | \$ 257,080.00 | \$ 255,687.00  | \$ 251,483.00   |     |     |     |     |     |     |     |      |
| Total Monthly Expenses                                                                      |        |        | \$ 210,305.36 | \$ 210,787.08 | \$ 269,668.12  | \$ 217,829.24   |     |     |     |     |     |     |     |      |
| Cash Flow (Red if negative; Green if positive)                                              |        |        | \$ 45,465.64  | \$ 46,292.92  | \$ (13,981.12) | \$ 33,653.76    |     |     |     |     |     |     |     |      |
| Enrollment and Attendance                                                                   |        |        |               |               |                |                 |     |     |     |     |     |     |     |      |
| Average Enrollment for the Month (Budget for 36                                             | 364    | 371    | 362           | 367           | 362            | 360             |     |     |     |     |     |     |     |      |
| Percent Attendance (Budget for 93%)                                                         | 97.79% | 96.87% | 95.02%        | 95.47%        | 93.86%         | 96.22%          |     |     |     |     |     |     |     |      |
| Enrollment - Budget to Actual                                                               | 4      | 11     | 2             | 7             | 2              | 0               |     |     |     |     |     |     |     |      |
| Charter FIRST Indicator                                                                     |        |        |               |               |                |                 |     |     |     |     |     |     |     |      |
| Indicator #3 - Administrative Cost Ratio                                                    |        |        | 0.074         | 0.098         | 0.167          | 0.073           |     |     |     |     |     |     |     |      |
| (Red if FAIL; Green if PASS)                                                                |        |        |               |               |                |                 |     |     |     |     |     |     |     |      |
|                                                                                             |        |        |               |               |                |                 |     |     |     |     |     |     |     |      |