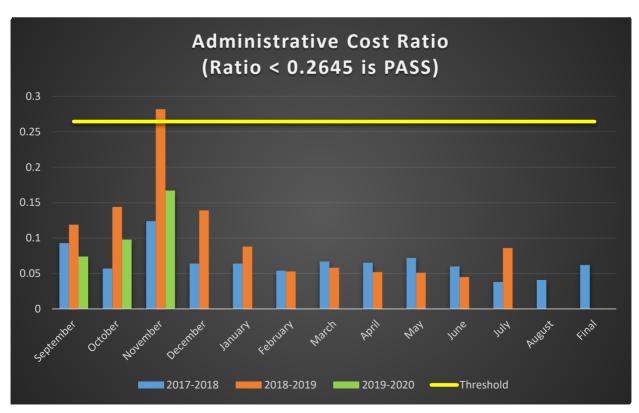

**Average Student Enrollment and Average Daily Attendance** 

Budgeted FSP Revenue vs. Current Summary of Finances and Administrative Cost Ratio

| Sam Houston State University Charter School 2019-2020 Financial Trend Analysis              |        |        |               |               |                |                 |     |     |     |     |     |     |     |      |
|---------------------------------------------------------------------------------------------|--------|--------|---------------|---------------|----------------|-----------------|-----|-----|-----|-----|-----|-----|-----|------|
| Month                                                                                       | Jul    | Aug    | Sep           | Oct           | Nov            | Dec             | Jan | Feb | Mar | Apr | May | Jun | Jul | Aug  |
| Percent of Year Complete                                                                    |        |        | 8%            | 17%           | 25%            | 33%             | 42% | 50% | 58% | 67% | 75% | 83% | 92% | 100% |
| Statement of Activities                                                                     |        |        |               |               |                |                 |     |     |     |     |     |     |     |      |
| Total FSP Revenue YTD                                                                       |        |        | \$ 255,771.00 | \$ 512,851.00 | \$ 768,538.00  | \$ 1,020,021.00 |     |     |     |     |     |     |     |      |
| Total ASF Revenue YTD (Instructional Materials) \$ - \$ 11,391.00 \$ 15,711.00 \$ 24,131.00 |        |        |               |               |                |                 |     |     |     |     |     |     |     |      |
| Total FSP Settle-Up Funds YTD (From FY19)                                                   |        |        | \$ 16,134.00  | \$ 16,134.00  | \$ 16,134.00   | \$ 16,134.00    |     |     |     |     |     |     |     |      |
| Total Expenses YTD                                                                          |        |        | \$ 210,305.36 | \$ 421,092.44 | \$ 690,760.56  | \$ 908,589.80   |     |     |     |     |     |     |     |      |
| Statistics                                                                                  |        |        |               |               |                |                 |     |     |     |     |     |     |     |      |
| Total Monthly FSP Revenue                                                                   |        |        | \$ 255,771.00 | \$ 257,080.00 | \$ 255,687.00  | \$ 251,483.00   |     |     |     |     |     |     |     |      |
| Total Monthly Expenses                                                                      |        |        | \$ 210,305.36 | \$ 210,787.08 | \$ 269,668.12  | \$ 217,829.24   |     |     |     |     |     |     |     |      |
| Cash Flow (Red if negative; Green if positive)                                              |        |        | \$ 45,465.64  | \$ 46,292.92  | \$ (13,981.12) | \$ 33,653.76    |     |     |     |     |     |     |     |      |
| Enrollment and Attendance                                                                   |        |        |               |               |                |                 |     |     |     |     |     |     |     |      |
| Average Enrollment for the Month (Budget for 36                                             | 364    | 371    | 362           | 367           | 362            | 360             |     |     |     |     |     |     |     |      |
| Percent Attendance (Budget for 93%)                                                         | 97.79% | 96.87% | 95.02%        | 95.47%        | 93.86%         | 96.22%          |     |     |     |     |     |     |     |      |
| Enrollment - Budget to Actual                                                               | 4      | 11     | 2             | 7             | 2              | 0               |     |     |     |     |     |     |     |      |
| Charter FIRST Indicator                                                                     |        |        |               |               |                |                 |     |     |     |     |     |     |     |      |
| Indicator #3 - Administrative Cost Ratio                                                    |        |        | 0.074         | 0.098         | 0.167          | 0.073           |     |     |     |     |     |     |     |      |
| (Red if FAIL; Green if PASS)                                                                |        |        |               |               |                |                 |     |     |     |     |     |     |     |      |
|                                                                                             |        |        |               |               |                |                 |     |     |     |     |     |     |     |      |