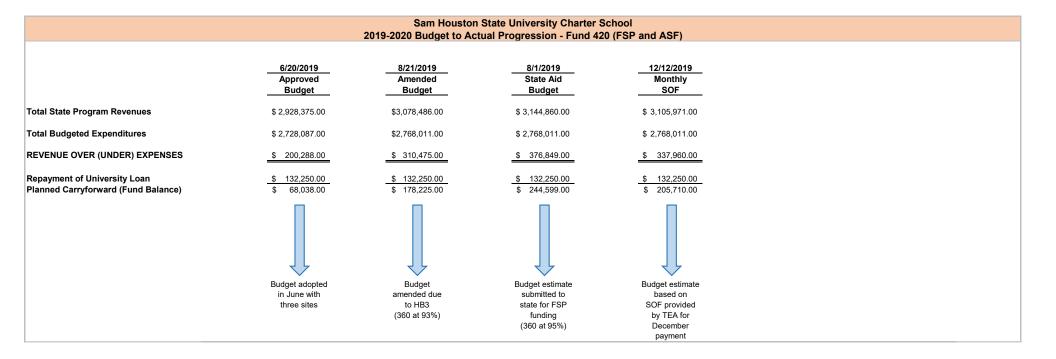

|               |                |                 |     |     |     |     |     |     |     |      |
| Indicator #3 - Administrative Cost Ratio                                                    |        |        | 0.074         | 0.098         | 0.167          | 0.073           |     |     |     |     |     |     |     |      |
| (Red if FAIL; Green if PASS)                                                                |        |        |               |               |                |                 |     |     |     |     |     |     |     |      |
|                                                                                             |        |        |               |               |                |                 |     |     |     |     |     |     |     |      |



# Sam Houston State University Charter School 2019-2020 Year-to-Date Budget to Actual Report - Foundation School Program Revenue December 31, 2019 - Fiscal Year is 33% Complete

|                                                   | Amended         | Received and<br>Expended | Balance         | Percent<br>Complete |
|---------------------------------------------------|-----------------|--------------------------|-----------------|---------------------|
|                                                   | Budget          | Expended                 | Remaining       | Complete            |
| Revenues                                          |                 |                          |                 |                     |
| 5700 - Local Revenue                              | -